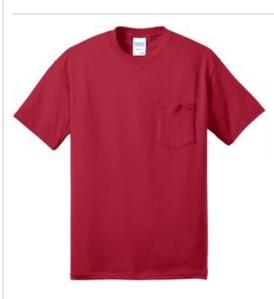

## **Core Blend Pocket Tee. PC55P**

A reliable choice for comfort, softness and durability.

- 5.5-ounce, 50/50 cotton/poly
- Made with up to 5% recycled polyester from plastic bottles
- Left chest pocket