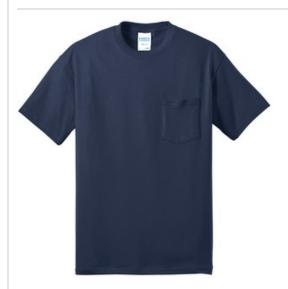

# Port & Company<sup>®</sup> Tall Core Blend Pocket Tee. PC55PT

A reliable choice for comfort, softness and durability.

- 5.5-ounce, 50/50 cotton/poly
- Made with up to 5% recycled polyester from plastic bottles
- Left chest pocket