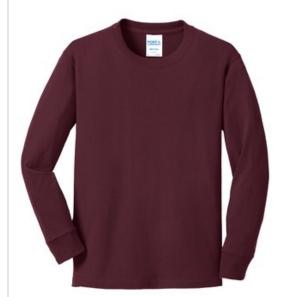

# Port & Company<sup>®</sup> Youth Long Sleeve Core Cotton Tee. PC54YLS

An indispensable t-shirt in our classic silhouette--with a very friendly price.

- 5.4-ounce, 100% cotton
- 90/10 cotton/poly (Athletic Heather)
- 50/50 cotton/poly (Dark Heather Grey, Heather Navy, Neon Pink)
- 1x1 rib knit cuffs
- Removable tag for comfort and relabeling