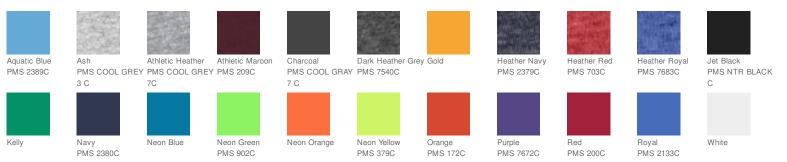

able t-shirt in our classic silhouette—with a very friendly price.

- 5.4-ounce, 100% cotton
- 90/10 cotton/poly (Athletic Heather)

 50/50 cotton/poly (Neon Blue, Neon Green, Neon Orange, Neon Yellow, Dark Heather Grey, Athletic Maroon, Heather

Navy, Heather Red, Heather Royal)

- 98/2 cotton/poly (Ash)
- Removable tag for comfort and relabeling

Due to the nature of 50/50 cotton/polyester neon fabrics, special care must be taken throughout the printing process.







HOW TO MEASURE



## CHEST WIDTH

Measure under the arm and around the fullest part of the chest with arms down, keeping tape horizontal.

SIZE CHART

|       | LT    | XLT   | 2XLT  | 3XLT  | 4XLT  |
|-------|-------|-------|-------|-------|-------|
| Chest | 41-43 | 44-46 | 47-49 | 50-53 | 54-57 |

## COLOR INFORMATION