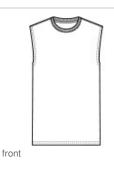

## Port & Company <sup>®</sup> Core Cotton Sleeveless Tee. PC54SL

The sleeveless version of our popular Core Cotton Tee.

- 5.4-ounce, 100% cotton
- 90/10 cotton/poly (Athletic Heather)
- 50/50 cotton/poly (Dark Heather Grey)
- Removable tag for comfort and relabeling