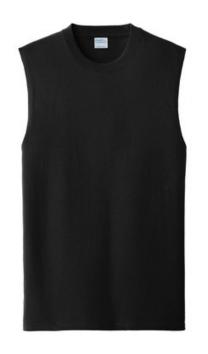

## Port & Company <sup>®</sup> Core Cotton Sleeveless Tee. PC54SL

The sleeveless version of our popular Core Cotton Tee.

- 5.4-ounce, 100% cotton
- 90/10 cotton/poly (Athletic Heather)
- 50/50 cotton/poly (Dark Heather Grey)
- Removable tag for comfort and relabeling