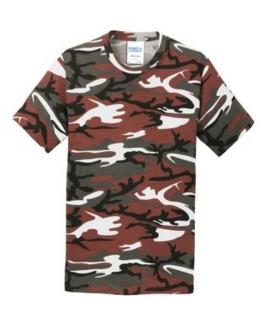

## Port & Company<sup>®</sup> Core Cotton Camo Tee. PC54C

Why hide? Stand out in this fashionable camo tee.

- 5.4-ounce, 100% cotton
- Removable tag for comfort and relabeling

The camo print is pigment-dyed. Special consideration must also be taken when printing white ink on pigment-dyed cotton. CARE INSTRUCTIONS

#### COLOR INFORMATION

Camo

Desert Camo Military Camo

Winter Camo