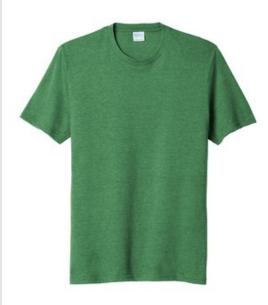

## Port & Company <sup>®</sup> Fan Favorite <sup>™</sup> Blend Tee. PC455

No matter what you are a fan of, this ultra-soft ring spun cotton/poly blend tee will match your enthusiasm.

- 4.5-ounce, 60/40 ring spun cotton/poly
- 4.5-ounce, 99/1 ring spun cotton/poly (Ash)
- CVC blend
- Removable label for comfort and relabeling
- 1x1 rib knit neck
- Shoulder to shoulder taping

### COLOR INFORMATION

Ash

Athletic Kelly GreenBlack Heather Heather

Bright Red Heather Forest Green Heather

Graphite Heather Jet Black Sapphire Heather PMS COOL GREY PMS NTR BLACK PMS 7461C

Heather

PMS 201C