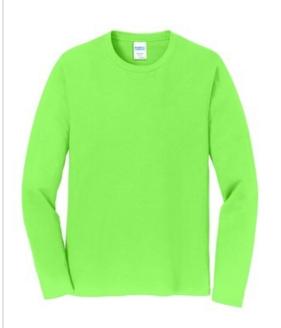

## Port & Company<sup>®</sup> Long Sleeve Fan Favorite Tee. PC450LS

A tee that genuinely matches your favorite collegiate and professional sports team colors.

- 4.5-ounce, 100% ring spun cotton, 30 singles
- 90/10 cotton/poly (Athletic Heather)
- 50/50 cotton/poly (Dark Heather Grey)
- Removable tag for comfort and relabeling