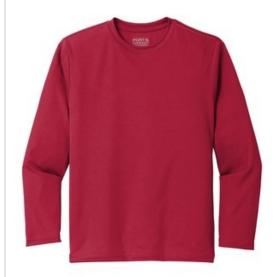

# Port & Company <sup>®</sup> Youth Long Sleeve Performance Tee PC380YLS

Rated UPF50 to help combat harmful UV rays, this tee also performs with Dry Zone ® moisture-wicking technology to keep you cool, dry and comfortable.

- 3.8-ounce, 100% polyester
- Removable tag for comfort and relabeling
- Hemmed cuffs

Please note: This product is transitioning from tag-free labels to tear-away labels. Your order may contain a combination of both.