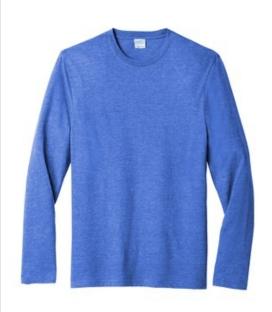

## Port & Company<sup>®</sup> Tri-Blend Long Sleeve Tee. PC330LS

Primed for 24/7 comfort, a proprietary finish gives our triblend tee unbelievable softness at a great value.

- 4.5-ounce, 50/37/13 poly/cotton/rayon
- 1x1 rib knit neck
- Shoulder to shoulder taping
- Removable label for comfort and relabeling
- Double-needle open hem sleeve cuffs