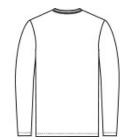

## **CARE INSTRUCTIONS**

Machine wash cold with like colors. Only non-chlorine bleach, when needed. Tumble dry low. Warm iron, if necessary.

back

HOW TO MEASURE

CHEST WIDTH

Measure under the arm and around the fullest part of the chest with arms down, keeping tape horizontal.