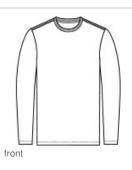

## Port & Company<sup>®</sup> Tri-Blend Long Sleeve Tee. PC330LS

Primed for 24/7 comfort, a proprietary finish gives our triblend tee unbelievable softness at a great value.

- 4.5-ounce, 50/37/13 poly/cotton/rayon
- 1x1 rib knit neck
- Shoulder to shoulder taping
- Removable label for comfort and relabeling
- Double-needle open hem sleeve cuffs

## **CARE INSTRUCTIONS**

Machine wash cold with like colors. Only non-chlorine bleach, when needed. Tumble dry low. Warm iron, if necessary.

back

HOW TO MEASURE

CHEST WIDTH

Measure under the arm and around the fullest part of the chest with arms down, keeping tape horizontal.