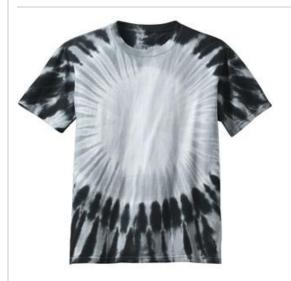

## Youth Window Tie-Dye Tee. PC149Y

You'll appreciate how outta sight this window pattern can be with your logo. Starting with a prepared-for-dye blank ensures vibrant color and a standard fit.

■ 5.4-ounce, 100% cotton

The tie-dye process infuses each garment with unique character. Please allow for slight color variation.

### COLOR INFORMATION

Rainbow