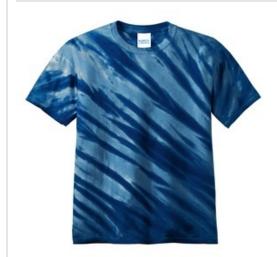

# Tiger Stripe Tie-Dye Tee. PC148

Show your wild side in this unique tie-dye tee. Starting with prepared-for-dye blank ensures vibrant color and a standard

■ 5.4-ounce, 100% cotton

The tie-dye process infuses each garment with unique character. Please allow for slight color variation.

### **CARE INSTRUCTIONS**

Machine wash cold, inside out with like colors. Only nonchlorine bleach when needed. Tumble dry medium. Do not iron.

front