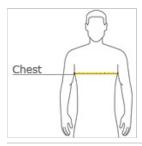

#### **HOW TO MEASURE**

## CHEST WIDTH

Measure under the arm and around the fullest part of the chest with arms down, keeping tape horizontal.