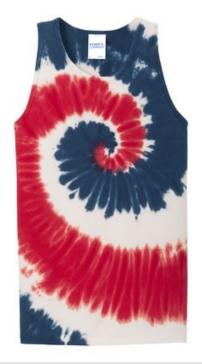

# Port & Company<sup>®</sup> Tie-Dye Tank Top. PC147TT

• 5.4-ounce, 100% cotton

The tie-dye process infuses each garment with unique color. Please allow for slight color variation.

A colorful essential tank for unconventional style.