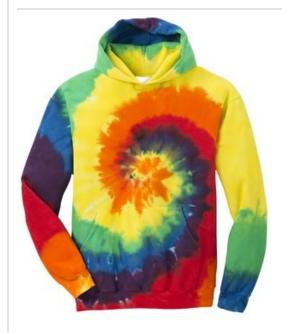

# Port & Company<sup>®</sup> Youth Tie-Dye Pullover Hooded Sweatshirt. PC146Y

This throwback look is colorful and comfortable. This sweatshirt is created with a prepared-for-dye blank and hand dyed for a vibrant look.

- 7.8-ounce, 80/20 cotton/poly fleece
- Two-ply hood
- No drawcord at hood
- Front pouch pocket

The tie-dye process infuses each garment with unique character. Please allow for slight color variation.

### COLOR INFORMATION

Black Kelly
PMS NTR BLACK PMS 340C
C

Navy PMS 2380C

Neon Rainboy

Purple

Purple R PMS 7627C

Rainbow

Royal PMS 2133C