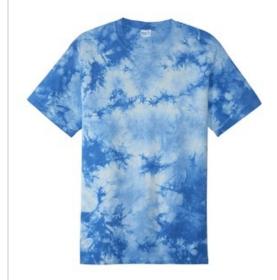

# Port & Company ® Crystal Tie-Dye Tee PC145

Individually hand dyed, each tee is as unique as the one wearing it.

- 5.4-ounce, 100% cotton
- Rib knit collar
- Back neck tape

The tie-dye process infuses each garment with unique character. Please allow for slight color variation.

#### **COLOR INFORMATION**

True Royal PMS 7687C

Purple PMS 7672C

Sky Blue PMS 7685C

Teal PMS 2224C