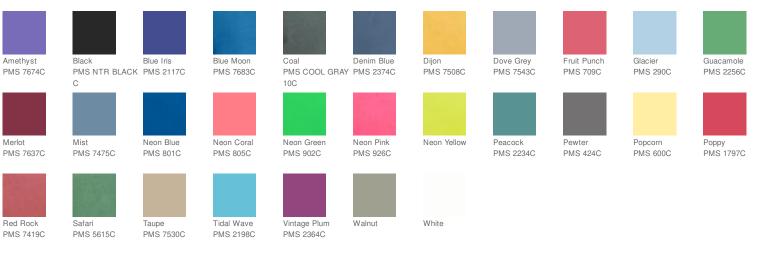

light color variation in production and washing. Special consideration must also be taken when printing white ink on garment-dyed cotton. **CARE INSTRUCTIONS** 

Machine wash cold, inside out with like colors. Only nonchlorine bleach when needed. Tumble dry medium. Do not iron.





HOW TO MEASURE



## CHEST WIDTH

Measure under the arm and around the fullest part of the chest with arms down, keeping tape horizontal.

SIZE CHART

|       | S     | S     | М     | М     | L     | L     | XL    | XL    | 2XL   | 3XL   | 3XL   | 4XL   | 4XL   |
|-------|-------|-------|-------|-------|-------|-------|-------|-------|-------|-------|-------|-------|-------|
| Chest | 35-37 | 35-37 | 38-40 | 38-40 | 41-43 | 41-43 | 44-46 | 44-46 | 47-49 | 50-53 | 50-53 | 54-57 | 54-57 |

## COLOR INFORMATION