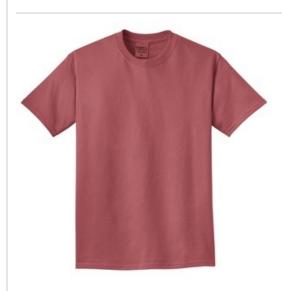

## PORT & COMPANY

Port & Company<sup>®</sup> Beach Wash<sup>®</sup> Garment-Dyed Tee. PC099

This tee is unique and incredibly soft with a worn-in, vintage look. Starting with a prepared-for-dye blank ensures vibrant color and a standard fit after washing.

• 5.5-ounce, 100% garment-dyed ring spun cotton

The garment-dyeing process infuses each garment with unique character. Please allow for slight color variation in production and washing. Special consideration must also be taken when printing white ink on garment-dyed cotton. **CARE INSTRUCTIONS** 