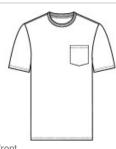

#### **HOW TO MEASURE**

## CHEST WIDTH

Measure under the arm and around the fullest part of the chest with arms down, keeping tape horizontal.