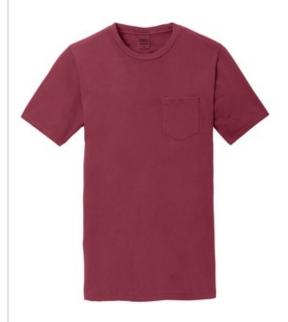

# Port & Company<sup>®</sup> Beach Wash<sup>®</sup> Garment-Dyed Pocket Tee. PC099P

An undeniably comfortable tee with color that just looks better as time goes by.

• 5.5-ounce, 100% garment-dyed ring spun cotton

The garment-dying process infuses each garment with unique character. Please allow for slight color variation in production and washing. Special consideration must also be taken when printing white ink on garment-dyed cotton.