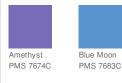

ue character. Please allow for slight color variation. Special consideration must also be taken when printing white ink on garment-dyed cotton. **CARE INSTRUCTIONS** 

Machine wash cold inside out with like colors. Only nonchlorine bleach. Tumble dry medium. Do not iron.





### HOW TO MEASURE



# CHEST WIDTH

Measure under the arm and around the fullest part of the chest with arms down, keeping tape horizontal.

## SIZE CHART

|       | S     | S     | М     | М     | L     | L     | XL    | XL    | 2XL   | 3XL   | 3XL   | 4XL   | 4XL   |
|-------|-------|-------|-------|-------|-------|-------|-------|-------|-------|-------|-------|-------|-------|
| Chest | 35-37 | 35-37 | 38-40 | 38-40 | 41-43 | 41-43 | 44-46 | 44-46 | 47-49 | 50-53 | 50-53 | 54-57 | 54-57 |

### COLOR INFORMATION











Safari