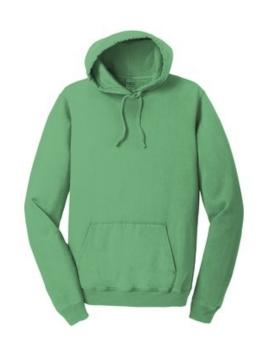

# Port & Company<sup>®</sup> Beach Wash<sup>®</sup> Garment-Dyed Pullover Hooded Sweatshirt. PC098H

With aged-to-perfection color, this soft, comfortable sweatshirt is essential and authentic.

- 8.5-ounce, 80/20 ring spun cotton/poly fleece
- 100% cotton face
- Jersey-lined hood with dyed-to-match flat drawcords
- Front pouch pocket

The garment-dying process infuses each garment with unique character. Please allow for slight color variation. Special consideration must also be taken when printing white ink on garment-dyed cotton. **CARE INSTRUCTIONS** 