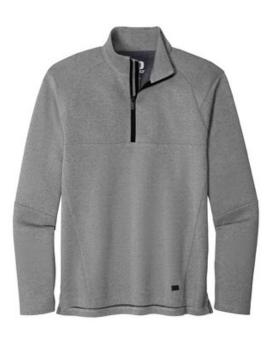

## OGIO<sup>®</sup> Transition 1/4-Zip. OG821

Transition easily between a corporate look and afterhours style in this double-knit piece that has OGIO edge.

- 11.4-ounce, 52/45/3 cotton/poly/spandex fleece
- OGIO heat transfer label for tag-free comfort
- Black grosgrain detail at zipper
- Metal molded zipper with debossed O on zipper pull
- Seaming details
- Matte black debossed O metal badge on front left hem