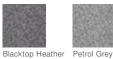

ounce, 52/45/3 cotton/poly/spandex fleece
- OGIO heat transfer label for tag-free comfort
- Black grosgrain detail at zipper
- Metal molded zipper with debossed O on zipper pull
- Seaming details
- Matte black debossed O metal badge on front left hem

### **CARE INSTRUCTIONS**

Machine wash with like colors. Only non-chlorine bleach, when needed. Tumble dry low. Cool iron, if necessary.





HOW TO MEASURE



#### CHEST WIDTH

Measure under the arm and around the fullest part of the chest with arms down, keeping tape horizontal.

#### SIZE CHART

|       | XS    | S     | М     | L     | XL    | 2XL   | 3XL   | 4XL   |
|-------|-------|-------|-------|-------|-------|-------|-------|-------|
| Chest | 32-34 | 35-37 | 38-40 | 41-43 | 44-46 | 47-49 | 50-53 | 54-57 |

#### COLOR INFORMATION



PMS BLACK C Heather PMS COOL GREY 10C