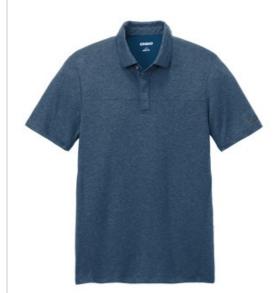

# OGIO® Command Polo OG150

Mixing OGIO edge with a hint of fine merino wool, this polo takes command in the office or anywhere you go.

- 4.9-ounce, 85/15 poly/merino w ool
- Double-knit w ith polyester w ool jersey face and polyester mesh back
- OGIO heat transfer label for tag-free comfort
- Self-fabric collar
- 3-button placket
- Smoke grey buttons
- Chest seam
- Forward side seams
- Black reflective O heat transfer on left sleeve