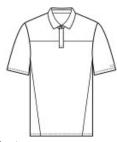

# OGIO® Command Polo OG150

Mixing OGIO edge with a hint of fine merino wool, this polo takes command in the office or anywhere you go.

- 4.9-ounce, 85/15 poly/merino w ool
- Double-knit w ith polyester w ool jersey face and polyester mesh back
- OGIO heat transfer label for tag-free comfort
- Self-fabric collar
- 3-button placket
- Smoke grey buttons
- Chest seam
- Forward side seams
- Black reflective O heat transfer on left sleeve