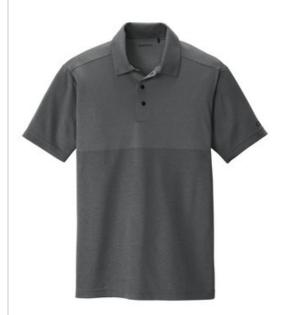

# OGIO® Surge Polo. OG137

Engineered with an innovative pattern map look, this performance polo stands out from the rest.

- 4.3-ounce, 100% poly double knit jacquard jersey with stay-cool wicking technology
- OGIO heat transfer label for tag-free comfort
- Self-fabric collar
- 3-snap placket
- Pattern mapping on top front panel and back panel
- Set-in, open hem sleeves
- Heat transfer O on left sleeve