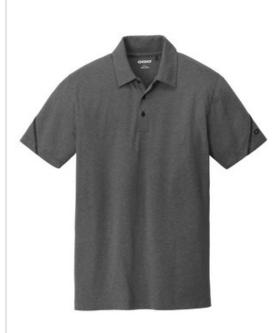

# OGIO<sup>®</sup> Tread Polo. OG135

This polo dares to tread on the edge with its slightly linear stripe and black pinpoint dot appearance.

- 4.6-ounce, 73/21/6 cotton/poly/spandex jacquard jersey with stay-cool wicking technology
- OGIO heat transfer label for tag-free comfort
- Self-fabric collar
- 3-button placket with flat metal buttons
- Contrast coverstitching on back yoke and sleeves
- Set-in, open hem sleeves
- Rubber heat transfer O on left sleeve