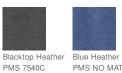

IO heat transfer label for tag-free comfort
- Self-fabric collar
- 3-button placket with flat metal buttons
- Contrast coverstitching on back yoke and sleeves
- Set-in, open hem sleeves
- Rubber heat transfer O on left sleeve

## CARE INSTRUCTIONS

Machine wash cold with like colors. Do not bleach. Tumble dry low. Cool iron. Do not use fabric softener. Do not dry clean.



front



back

#### HOW TO MEASURE



### CHEST WIDTH

Measure under the arm and around the fullest part of the chest with arms down, keeping tape horizontal.

#### SIZE CHART

|       | XS    | S     | Μ     | L     | XL    | 2XL   | 3XL   | 4XL   |
|-------|-------|-------|-------|-------|-------|-------|-------|-------|
| Chest | 32-34 | 35-37 | 38-40 | 41-43 | 44-46 | 47-49 | 50-53 | 54-57 |

#### COLOR INFORMATION



Grey Heather

PMS NO MATCH PMS NO MATCH