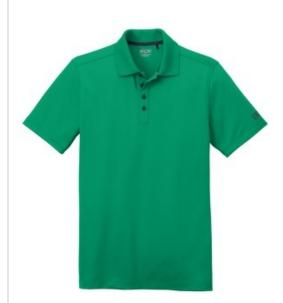

# OGIO<sup>®</sup> Metro Polo. OG130

A sleek, breathable and ultra-urban style that evokes function in every detail.

- 4.4-ounce, 95/5 polyester/spandex closed-hole mesh with stay-cool wicking technology
- OGIO heat transfer label for tag-free comfort
- Flat knit collar
- 4-button placket
- Woven OGIO badge at left side seam
- Set-in, open hem sleeves
- Textured O heat transfer on left sleeve
- Diesel Grey O button detail