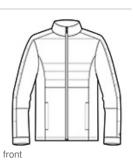

# OGIO<sup>®</sup> ENDURANCE Brink Soft Shell. OE722

PERFORMANCE HYBRID WATER-RESISTANT WIND-RESISTANT

- 100% poly woven shell bonded to a 100% poly knit back
- with a laminated film insert for wind and water resistance
- 100% poly woven quilted overlays
- Core insulation
- Zip-through cadet collar
- Reflective OGIO Endurance heat transfer label for tag-free
- comfort
- Tonal rubber O at back right shoulder
- Rubber O Endurance at back left panel
- Reverse coil zippers
- Rubber-wrapped O zipper pull
- OGIO metal snap
- Set-in sleeves
- Tonal rubber O at left sleeve
- OGIO snap closure cuffs
- Front zippered pockets