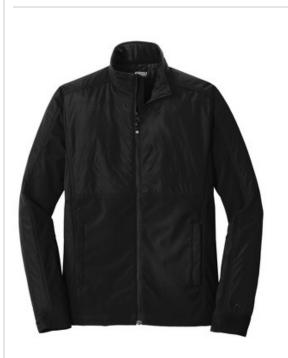

# OGIO<sup>®</sup> ENDURANCE Brink Soft Shell. OE722

PERFORMANCE HYBRID WATER-RESISTANT WIND-RESISTANT

- 100% poly woven shell bonded to a 100% poly knit back
- with a laminated film insert for wind and water resistance
- 100% poly woven quilted overlays
- Core insulation
- Zip-through cadet collar
- Reflective OGIO Endurance heat transfer label for tag-free
- comfort
- Tonal rubber O at back right shoulder
- Rubber O Endurance at back left panel
- Reverse coil zippers
- Rubber-wrapped O zipper pull
- OGIO metal snap
- Set-in sleeves
- Tonal rubber O at left sleeve
- OGIO snap closure cuffs
- Front zippered pockets