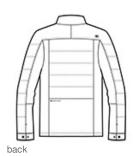

# OGIO<sup>®</sup> ENDURANCE Brink Soft Shell. OE722

PERFORMANCE HYBRID WATER-RESISTANT WIND-RESISTANT

- 100% poly woven shell bonded to a 100% poly knit back
- with a laminated film insert for wind and water resistance
- 100% poly woven quilted overlays
- Core insulation
- Zip-through cadet collar
- Reflective OGIO Endurance heat transfer label for tag-free
- comfort
- Tonal rubber O at back right shoulder
- Rubber O Endurance at back left panel
- Reverse coil zippers
- Rubber-wrapped O zipper pull
- OGIO metal snap
- Set-in sleeves
- Tonal rubber O at left sleeve
- OGIO snap closure cuffs
- Front zippered pockets