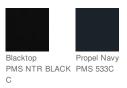

rance heat transfer label for tag-free
- comfort
- Tonal rubber O at back right shoulder
- Rubber O Endurance at back left panel
- Reverse coil zippers
- Rubber-wrapped O zipper pull
- OGIO metal snap
- Set-in sleeves
- Tonal rubber O at left sleeve
- OGIO snap closure cuffs
- Front zippered pockets





#### HOW TO MEASURE



CHEST WIDTH

Measure under the arm and around the fullest part of the chest with arms down, keeping tape horizontal.

### SIZE CHART

|   |       | ¥0    |       |       |       |       |       |       | 474   |
|---|-------|-------|-------|-------|-------|-------|-------|-------|-------|
| _ |       | XS    | S     | M     | L     | XL    | 2XL   | 3XL   | 4XL   |
| ( | Chest | 32-34 | 35-37 | 38-40 | 41-43 | 44-46 | 47-49 | 50-53 | 54-57 |

#### COLOR INFORMATION