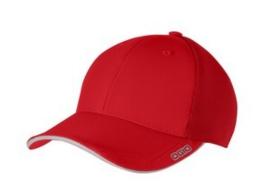

# OGIO<sup>®</sup> ENDURANCE Circuit Cap. OE654

- Sweat-wicking
- Breathable
- 100% poly twill front panels, 100% poly air mesh mid and back panels
- Structured, mid profile
- Silver reflective sandwich bill with reflective OGIO heat transfer
- Stretch fit closure

front

back