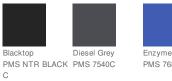

## CENDURANCE

# OGIO<sup>®</sup> ENDURANCE Circuit Cap. OE654



- Sweat-wicking
- Breathable
- 100% poly twill front panels, 100% poly air mesh mid and back panels
- Structured, mid profile
- Silver reflective sandwich bill with reflective OGIO heat transfer
- Stretch fit closure



front



back

#### HOW TO MEASURE

#### HATS

Measure the circumference around the head, above the eyebrow and at the widest part of the head. Divide number by 3.14 for hat size.

#### SIZE CHART

|           | S/M            | L/XL         |
|-----------|----------------|--------------|
| Hat Size  | 6 7/8- 7 1/4   | 7 3/8- 7 3/4 |
| Head Size | 21 5/8- 22 3/4 | 23- 24 1/4   |

### COLOR INFORMATION



Enzyme Blue PMS 7687C