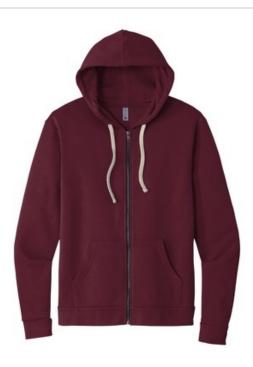

# Next Level<sup>™</sup> Unisex Santa Cruz Zip Hoodie. NL9602

- 7.4-ounce, 80/20 cotton/poly
- 100% cotton face
- Front pockets
- 1x1 rib knit cuffs
- Twill back neck tape
- Stitched eyelets
- Jersey-lined hood
- Exposed antique brass YKK zipper
- Natural flat drawcord
- Locker patch for printable label
- Tear-away label