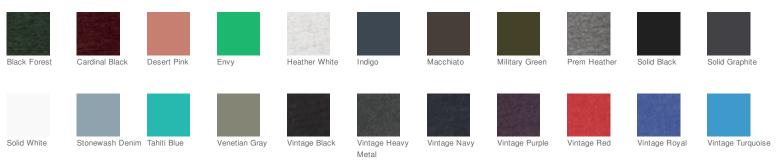

10

- 4.3-ounce, 50/25/25 poly/combed ring spun cotton/rayon,30 singles
- 1x1 rib knit neck
- Shoulder to shoulder taping
- Tear-away label
- Side seamed

Please note: This product is transitioning from satin labels to tear-away labels. Your order may contain a combination of both labels.

## **CARE INSTRUCTIONS**

Machine wash cold. Only non-chlorine bleach when needed. Tumble dry low. Do not iron decoration.





HOW TO MEASURE



CHEST WIDTH

Measure under the arm and around the fullest part of the chest with arms down, keeping tape horizontal.

SIZE CHART

|       | XS    | S     | Μ     | L     | XL    | 2XL   | 3XL       |
|-------|-------|-------|-------|-------|-------|-------|-----------|
| Chest | 33-35 | 35-38 | 38-41 | 43-44 | 45-48 | 48-52 | 53 1/2-56 |

## COLOR INFORMATION