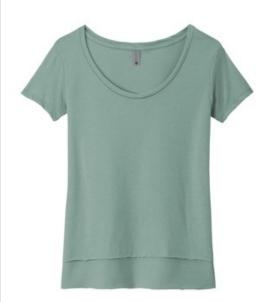

# Next Level<sup>™</sup> Women's Festival Scoop Neck Tee. NL5030

- 3.5-ounce, 65/35 poly/combed ring spun cotton, 40 singles
- 1x1 rib knit scoop neck
- Hemmed sleeves
- Raw edge, exaggerated drop tail hem
- Tear-away label
- Side seamed
- Relaxed fit