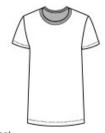

# Next Level <sup>™</sup> Women's Cotton Boyfriend Tee. NL3900

- 90/10 combed ring spun cotton/poly, 32 singles (Heather Grey)
- 1x1 rib knit neck
- Shoulder to shoulder taping
- Tear-away label
- Side seamed
- Fitted