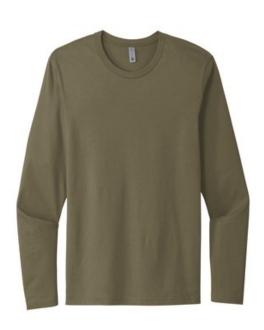

## Next Level <sup>™</sup> Cotton Long Sleeve Tee. NL3601

- 4.3-ounce, 100% combed ring spun cotton, 32 singles
- 90/10 combed ring spun cotton/poly, 32 singles (Heather Grey)
- 1x1 rib knit neck
- Hemmed sleeves
- Shoulder to shoulder taping
- Tear-away label
- Side seamed