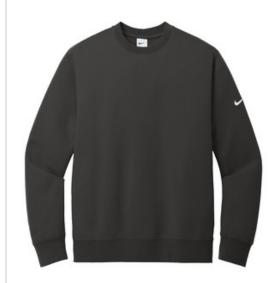

# Nike Club Fleece Sleeve Swoosh Crew NKFD9863

Lightw eight with a brushed back, this crew feel extra soft on the inside and smooth on the outside. Design details include rib knit collar, cuffs and hem. A contrast Sw oosh logo is embroidered on left sleeve. Made of 8.3-ounce, 80/20 cotton/polyester.