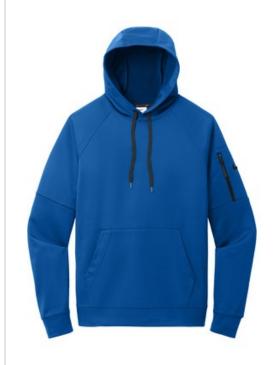

# Nike Therma-FIT Pocket Pullover Fleece Hoodie **NKFD9735**

This hoodie with a zippered left arm pocket brings the heat to your workout with Therma-FIT fabric. Therma-FIT helps manage your body's natural heat to keep warm in coldw eather conditions. The design includes a three-panel hood with black draw cords and a front pouch pocket. Self-fabric cuffs and hem. A contrast Sw oosh logo is embroidered on left sleeve. A contrast Therma-FIT logo is embroidered on back hem. Made of 7.4-ounce polyester Therma-FIT fabric with at least 50% recycled content.