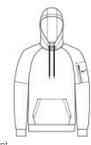

# Nike Therma-FIT Pocket Pullover Fleece Hoodie **NKFD9735**

This hoodie with a zippered left arm pocket brings the heat to your workout with Therma-FIT fabric. Therma-FIT helps manage your body's natural heat to keep warm in coldw eather conditions. The design includes a three-panel hood with black draw cords and a front pouch pocket. Self-fabric cuffs and hem. A contrast Sw oosh logo is embroidered on left sleeve. A contrast Therma-FIT logo is embroidered on back hem. Made of 7.4-ounce polyester Therma-FIT fabric with at least 50% recycled content.