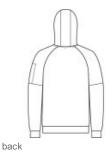

# Nike Therma-FIT Pocket Pullover Fleece Hoodie **NKFD9735**

This hoodie with a zippered left arm pocket brings the heat to your workout with Therma-FIT fabric. Therma-FIT helps manage your body's natural heat to keep warm in coldw eather conditions. The design includes a three-panel hood with black draw cords and a front pouch pocket. Self-fabric cuffs and hem. A contrast Sw oosh logo is embroidered on left sleeve. A contrast Therma-FIT logo is embroidered on back hem. Made of 7.4-ounce polyester Therma-FIT fabric with at least 50% recycled content.