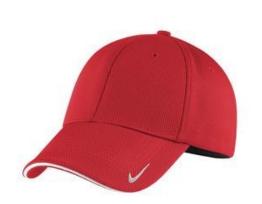

# Nike Dri-FIT Stretch Mesh Sandwich Bill Cap NKFD9718

Only Nike could engineer a moisture-wicking cap this flexible and stylish. This cap has a structured, mid-profile design. The Swoosh Flex sw eatband ensures an exceptional fit. The contrast Swoosh logo is embroidered on the bill and center back in the same color as the trim. Made of 100% polyester knit mesh.