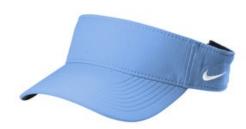

## Nike Dri-FIT Team Performance Visor NKFB5675

This lightweight, three-panel visor features a pre-curved bill and an interior Dri-FIT performance sweatband that folds down for easy embroidery. Hook and loop closure. The contrast Swoosh logo is embroidered on the left-side panel. Made of at least 75% recycled content and/or organic content.