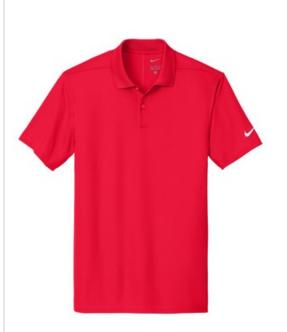

# Nike Victory Solid Polo NKDX6684

Built from 100% recycled polyester fabric, Nike scores a victory for sustainability and performance in these sophisticated polos engineered with Dri-FIT moisture management technology. Details include a flat knit collar, tw o-button placket with dyed-to-match buttons with 60% recycled content, open hem sleeves and an open hem. A contrast heat transfer Sw oosh logo is on the left sleeve. Made of 4-ounce, 100% recycled polyester fabric.