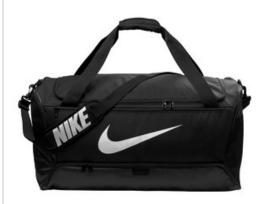

## Nike Brasilia Large Duffel NKDO9193

The durable Brasilia Duffel features a spacious main compartment for all your gear, so you can feel prepared. A padded shoulder strap makes carrying comfortable, and multiple exterior pockets provide quick-grab convenience.

- 100% recycled polyester dobby
- Large main compartment zips shut for secure storage
- Zippered bottom compartment can hold shoes or separate w et and dry clothing
- Multiple exterior pockets offer easily accessible storage
- A coated bottom adds w ater resistance and durability
- Contrast Sw oosh design trademark
- Dimensions: 28"l x 14"w x 14"h; Approx. 5,799 cubic inches