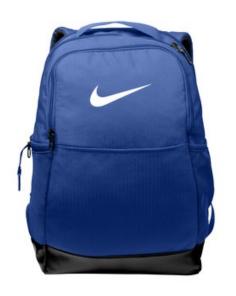

## Nike Brasilia Medium Backpack NKDH7709

This versatile backpack is ideal for packing everything you need to get you through a busy training day or when you're aw ay from your locker, gym or home.

100% recycled polyester dobby

Back panel and shoulder straps are padded for comfortable carrying

- Multiple pockets provide organized small-item storage
- Zippered main compartment offers spacious and secure storage
- Plush-lined, zippered pocket for headphones or electronics
- Padded sleeve safely stores a laptop
- A water-resistant coating on bottom panel helps keep gear
- dry
- Contrast Sw oosh design trademark
- Laptop sleeve fits most 15" laptops
- Dimensions: 18"h x 12"w x 7"d; Approx. 1,465 cubic inches