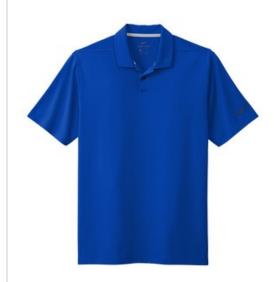

# Nike Dri-FIT Vapor Polo NKDC2108

Available in solids and heathers, this polished polo brings an elevated look to any work or weekend wardrobe. Designed with Dri-FIT moisture management technology, it also performs to keep you comfortable. Features a self-fabric collar and two-button placket. Rolled-forward shoulder seams, open hem sleeves and open hem. A contrast heat transfer Swoosh logo is on the left sleeve. Made of 5.4-ounce, 87/13 polyester/spandex Dri-FIT fabric (solid) and 5.5-ounce, 87/13 polyester/spandex Dri-FIT fabric (heather).