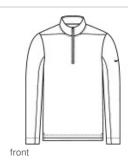

# Nike Dry 1/2-Zip Cover-Up NKBV6044

An ideal layer for warm ups and cool downs, this cover-up has a textured interior which delivers a subtle visual texture to the exterior of the fabric. Dri-FIT management technology helps keep you dry. Design details include a cadet collar, reverse coil zipper, open cuffs, side vents and open hem. The contrast heat transfer Swoosh design trademark is on the left sleeve. Made of 4.8-ounce, 100% polyester Dri-FIT fabric.