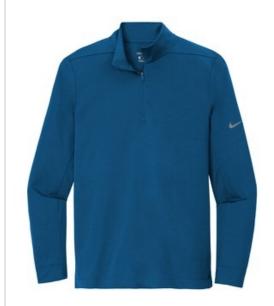

# Nike Dry 1/2-Zip Cover-Up NKBV6044

An ideal layer for warm ups and cool downs, this cover-up has a textured interior which delivers a subtle visual texture to the exterior of the fabric. Dri-FIT management technology helps keep you dry. Design details include a cadet collar, reverse coil zipper, open cuffs, side vents and open hem. The contrast heat transfer Swoosh design trademark is on the left sleeve. Made of 4.8-ounce, 100% polyester Dri-FIT fabric.