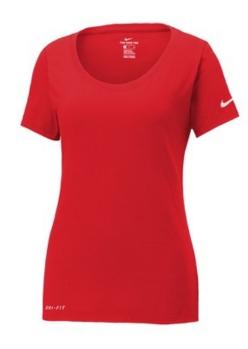

# Nike Ladies Dri-FIT Cotton/Poly Scoop Neck Tee. NKBQ5234

This Nike performance tee features sweat-wicking fabric to help keep you dry and comfortable. Durable rib knit scoop neck. Heat transfer label for tag-free comfort. Double-needle stitching throughout. Contrast heat transfer Swoosh design trademark on left sleeve. Contrast heat transfer Dri-FIT logo at right hem. Made of 4.7-ounce, 60/40 cotton/poly Dri-FIT fabric.

## COLOR INFORMATION

University Red