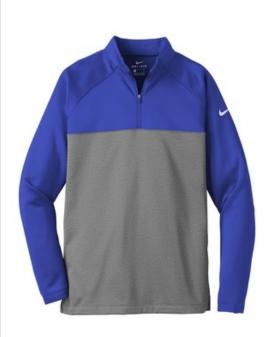

## Nike Therma-FIT 1/2-Zip Fleece. NKAH6254

Designed for warmth and built for performance, this moisturewicking Nike Therma-FIT style features a zip-through collar, reverse coil zipper, raglan sleeves, open cuffs and an open hem with side vents. The contrast heat transfer Swoosh design trademark is on the left sleeve. Made of 7-ounce, 100% polyester Therma-FIT fabric.