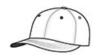

# Nike Dri-FIT Classic 99 Cap. NKAA1860



Made from stretchy dobby fabric, this structured, mid-profile cap is a true classic. The comfortable AeroBill and Dri-FIT moisture-wicking technology help keep you dry, while embroidered eyelets enhance ventilation. The contrast Swoosh design trademark is embroidered on the center back. Made of 100% Dri-FIT polyester.



front



back

#### HOW TO MEASURE

#### HATS

Measure the circumference around the head, above the eyebrow and at the widest part of the head. Divide number by 3.14 for hat size.

## SIZE CHART

|          | S/M           | M/L    | L/XL         |
|----------|---------------|--------|--------------|
| Hat Size | 6 3/4 - 7 1/8 | 7-73/8 | 7 1/4- 7 5/8 |

### COLOR INFORMATION



Dark Grey/ White Navy/ White PMS 7546C



PMS WHITE