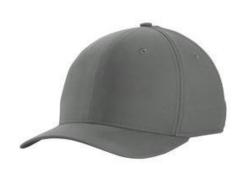

# Nike Dri-FIT Classic 99 Cap. NKAA1860

Made from stretchy dobby fabric, this structured, mid-profile cap is a true classic. The comfortable AeroBill and Dri-FIT moisture-wicking technology help keep you dry, while embroidered eyelets enhance ventilation. The contrast Swoosh design trademark is embroidered on the center back. Made of 100% Dri-FIT polyester.

front

back