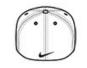

# Nike Dri-FIT Classic 99 Cap. NKAA1860

Made from stretchy dobby fabric, this structured, mid-profile cap is a true classic. The comfortable AeroBill and Dri-FIT moisture-wicking technology help keep you dry, while embroidered eyelets enhance ventilation. The contrast Swoosh design trademark is embroidered on the center back. Made of 100% Dri-FIT polyester.

front

back