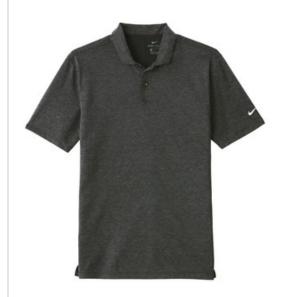

# Nike Dri-FIT Prime Polo. NKAA1854

A prime choice, this polo features Dri-FIT moisture management technology and an ultrasoft brushed fabric for performance and comfort. Design details include a self-fabric collar, two-button placket with dyed-to-match buttons, open hem sleeves and side vents. A contrast heat transfer Swoosh design trademark is on the left sleeve. Made of 4.6-ounce, 96/4 recycled polyester/cotton Dri-FIT fabric.