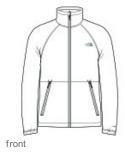

# The North Face<sup>®</sup> Barr Lake Soft Shell Jacket NF0A8BUD

Ready to perform on those high-energy days when dark clouds look ominous, the multi-purpose Barr Lake Soft Shell features tw o-w ay mechanical stretch, WindWall<sup>™</sup> fabric and an adjustable hem.

- 310 g/m2 WindWall<sup>™</sup>-50/50 recycled polyester/polyester
- with non-PFC durable water-repellent (DWR) finish
- Two-way mechanical stretch
- Constructed from recycled fabrications
- Interior locker loop at back of neckline Raglan sleeves for better mobility

 Exposed Vision<sup>®</sup> center front zipper with zipper garage at neck

- Exposed zippered hand pockets
- Draw cord with cord lock at hem for adjustability
- The North Face logo heat transfer on left chest and right back shoulder