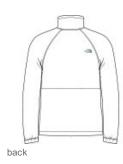

- 310 g/m2 WindWall<sup>™</sup>-50/50 recycled polyester/polyester
- with non-PFC durable water-repellent (DWR) finish
- Two-way mechanical stretch
- Constructed from recycled fabrications
- Interior locker loop at back of neckline Raglan sleeves for better mobility

 Exposed Vision<sup>®</sup> center front zipper with zipper garage at neck

- Exposed zippered hand pockets
- Draw cord with cord lock at hem for adjustability
- The North Face logo heat transfer on left chest and right back shoulder