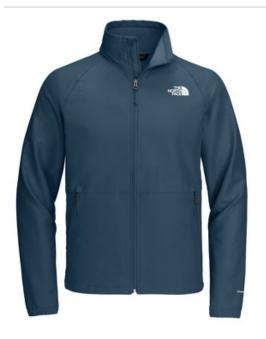

# The North Face<sup>®</sup> Barr Lake Soft Shell Jacket NF0A8BUD

Ready to perform on those high-energy days when dark clouds look ominous, the multi-purpose Barr Lake Soft Shell features tw o-w ay mechanical stretch, WindWall<sup>™</sup> fabric and an adjustable hem.

- 310 g/m2 WindWall<sup>™</sup>-50/50 recycled polyester/polyester
- with non-PFC durable water-repellent (DWR) finish
- Two-way mechanical stretch
- Constructed from recycled fabrications
- Interior locker loop at back of neckline Raglan sleeves for better mobility

 Exposed Vision<sup>®</sup> center front zipper with zipper garage at neck

- Exposed zippered hand pockets
- Draw cord with cord lock at hem for adjustability
- The North Face logo heat transfer on left chest and right back shoulder