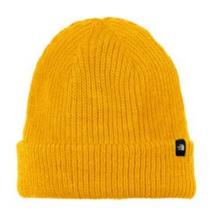

## The North Face<sup>®</sup> Circular Rib Beanie NF0A7RGH

With its circular knit construction, this timeless beanie is a cold-weather must-have on the trail or in the streets. An adjustable cuff height leaves your styling options open. A fleece liner helps keep warmth in, where you need it most.

- 100% acrylic
- Circular rib knit construction with darts for shaping on top of
- Adjustable cuff height
- Fleece lined
- Woven The North Face fold over label at cuff