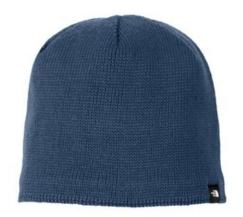

## The North Face <sup>®</sup> Mountain Beanie. NF0A4VUB

Made of 100% recycled fabric, this beanie is made for snow shoveling or just walking in the woods. A fleece liner adds cozy warmth in cold conditions.

■ Fabric 50% recycled polyester body, 50% recycled polyester fleece Features Helps reduce landfill waste and the use of virgin materials; woven The North Face logo label