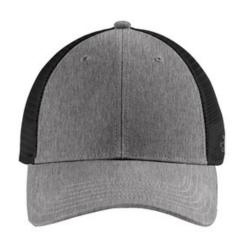

## The North Face $^{\circledR}$ Ultimate Trucker Cap. NF0A4VUA

Constructed of cotton canvas, this cap has a rugged canvas wash for a vintage look. The adjustable snapback closure allows a customized fit, while mesh venting and eyelets provide breathability and ventilation on the warmest days. Fabric 100% cotton canvas front panels, 100% polyester mesh back panels Structure Structured Profile Mid Features Washed-down cotton canvas; contrast embroidered The North Face logo embroidered on left middle panel Closure Adjustable snapback