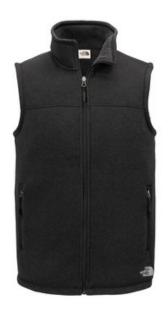

# The North Face <sup>®</sup> Sweater Fleece Vest NF0A47FA

Stay warm on cool-weather days with this heavyweight, sweater-knit fleece vest that easily transitions from the trails to town.

- 300 g/m2 100% polyester sweater knit with brushed fleece
- Sweater-knit fleece with a brushed interior for comfort
- Reverse-coil center front zipper and hand pockets
- Contrast embroidered The North Face logo at left hem