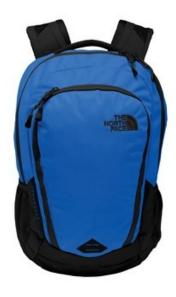

## The North Face <sup>®</sup> Connector Backpack. NF0A3KX8

There's a place for everything you need in this iconic, all-utility

- 600D polyester, 1200D polyester, 450D x 300D heather polyester, 600D geo emboss polyester
- lacktriangle Flex Vent  $^{ ext{\tiny TM}}$  suspension system
- Floating padded laptop sleeve
- Interior organization with a secure zippered pocket, Velcro

® pocket and pen pockets

- Two mesh water bottle pockets
- Comfortable, padded top haul handle
- Sternum strap with whistle buckle
- Contrast embroidered The North Face logo on front
- Average weight: 1 lb. 15.39 oz. (890 g)

Volume: 1709 in<sup>3</sup> (28 liters)

Laptop sleeve: 11.75"h x 12.25"d

Dimensions: 19.3"h x 12.25"w x 7.5"d

Note: Bags not intended for use by children 12 and under.