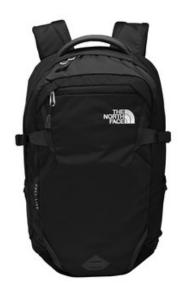

## The North Face <sup>®</sup> Fall Line Backpack. NF0A3KX7

When headed to work or school, this streamlined backpack can carry your must-have laptop and gear.

- 210D Cordura <sup>®</sup> nylon mini-ripstop
- 16980D ballistic nylon trim
- FlexVent <sup>™</sup> suspension system
- Padded, fleece-lined tablet sleeve
- Front stash pocket with stretch side panels
- Fleece-lined media pocket, secure zippered pocket and

elastic webbing

- External fleece-lined pocket
- Stretch-mesh side pockets
- Comfortable, padded top haul handle
- Sternum strap with whistle buckle
- Removable waist belt
- Contrast embroidered The North Face logo on front
- Average weight: 2 lbs. 5 oz. (1049 g)
- Volume: 1709 in<sup>3</sup> (28 liters)
- Laptop sleeve: 12"h x 12.5"d
- Dimensions: 19.75"h x 12.2"w x 6.75"d